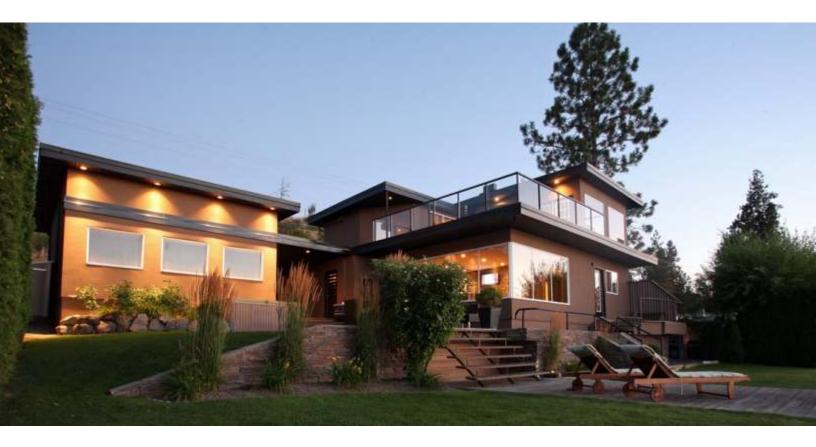

## 5260 lakeshore Road

<u>GARY ATHANS</u> Always working for you

Exceptional lakefront value in this amazing home steps to the lake on this gorgeous level lakeshore lot. Located in the desirable upper Mission walking distance to two estate Wineries and one of Kelowna's few waterfront dog friendly parks. Enjoy unobstructed lakeviews from every room. Finished to a high quality with function in mind. Large detached garage with room for your boat and toys. Breathtaking views from both master suites. Easy access to pristine waterfront and deep water moorage. Move in and enjoy.

## Property Details

Lot size: 0.120 acres Taxes: \$8,514 Deep[ water Moorage Lake Frontage: 75ft. Bedrooms: 3 Bathrooms: 3

Measurements are Approximate Please verify if important. E. & O.E. The information contained herein is assumed correct but is not guaranteed by the listing agent & should be verified.