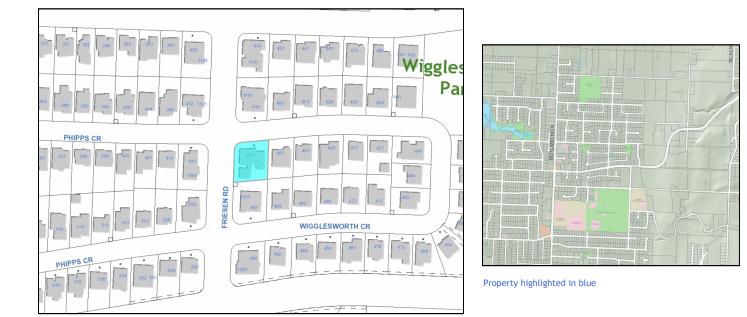

## **Property Information**

| Prope | rty Address: | 417 Wiggle | esworth Cr |       |    |        |
|-------|--------------|------------|------------|-------|----|--------|
| KID:  | 400236       | Plan #:    | 51596      | Lot#: | 74 | Block: |