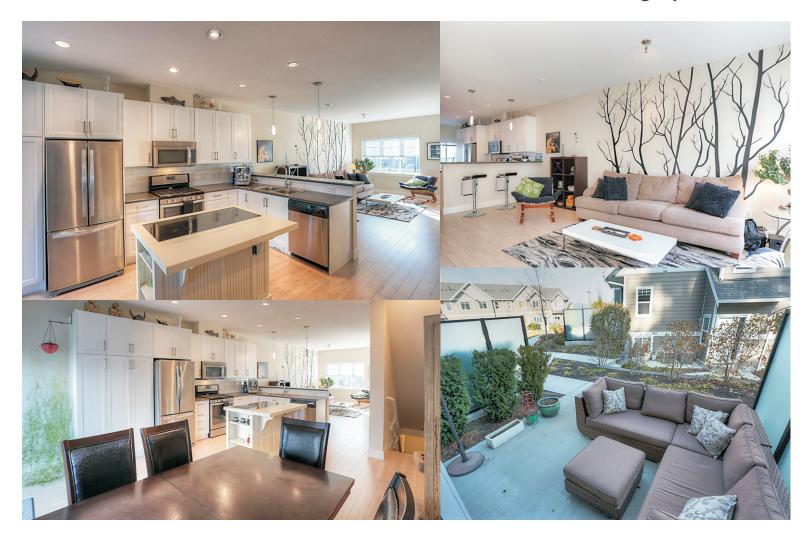

#### THE GOURMET KITCHEN

Modern kitchen with abundance of cabinets, stainless high-end appliances and a sit-up breakfast bar

### MODERN INTERIOR FEATURES

Open concept with main floor kitchen, dining and living areas which are ideal for entertaining

2 generously sized bedrooms

Master with ensuite bathroom with dual vanities, separate shower and tiled flooring

Large walk-in closet

Laundry on upper level

2 full bathrooms

Central forced air and A/C

Walk out to BBQ on your patio from the main level

Huge tandem garage with bump-out & extra spot on driveway, additional off street parking