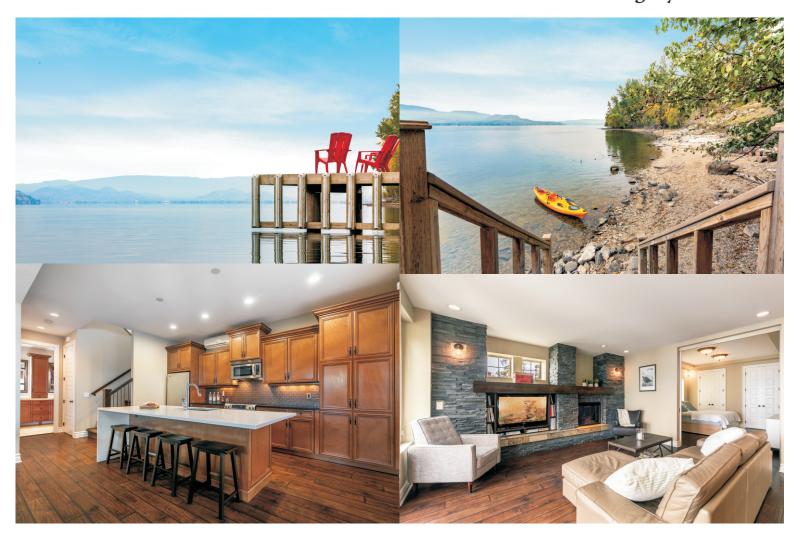

#### **GORGEOUS CUSTOM BUILT HOME**

- The home boasts spectacular sweeping lake views
- Adorned with quartz, travertine and fine cabinetry
- Entertainer's kitchen with huge 8 person sit-up quartz island (9'6x5'4)
- Stainless top-of-the-line kitchenaid appliances
- Cozy up by the gorgeous stacked stone feature fireplace
- · Low maintenance property, Lock up and go
- Many options here: RU2 zoning so just live in the gorgeous custom built home or additionally build your dream home on the flat spot already carved out
- Brand new dock with lighting and room for 2 boat lifts plus extra anchor bouy