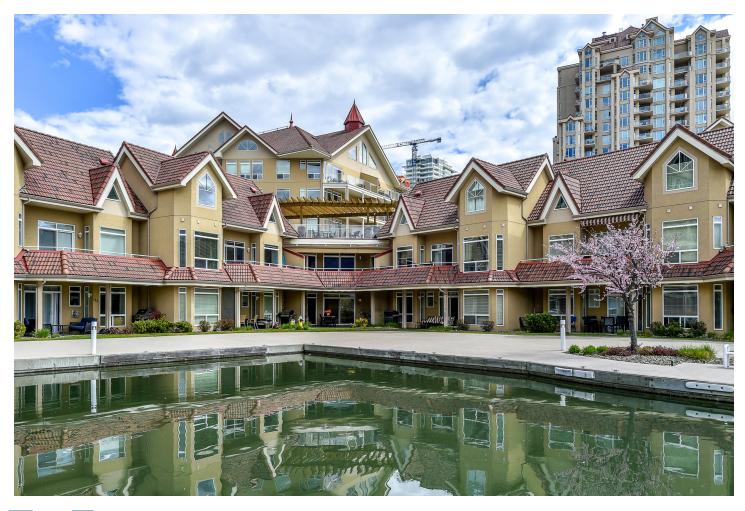

## 118-1088 Sunset Drive

aterfront ground level fully furnished updated 2 bed 2 bath suite in Discovery Bay. Enjoy a fantastic view of the Okanagan Lake along with views of the boat lagoon right from your gorgeous oversized patio and home. This unique inside corner unit is one of the best locations in the complex, so peaceful and quiet as you watch the ospreys nesting nearby. Walk directly from your unit onto the lakefront boardwalk. This suite pairs perfectly with a boat slip rental. Upgrades including Corian counters, backsplash, cork flooring, light fixtures, moldings and feature wall in both bedrooms. Discovery Bay Resort offers indoor and outdoor pools, fitness center, hot tubs, steam room, conference room, 24/7 security and secured heated garage. Walking distance to beaches and parks & located in the heart of the thriving cultural district known for hockey, concerts, casino, restaurants, bistros, art galleries, boutique stores and more. Plus rare 2 parking stalls. This unit has never been rented and no GST is

#### PRIME LOCATION

Located in Discovery Bay Waterfront Resort

Prime location in complex on ground level and inside corner unit

Front row on Okanagan Lake

### **EXTERIOR FEATURES**

Large covered patio right on the lagoon

Discovery Bay Resort offers indoor and outdoor pools, fitness centre, hot tubs, steam room and conference room

This suite pairs perfectly with a boat slip rental in the lagoon