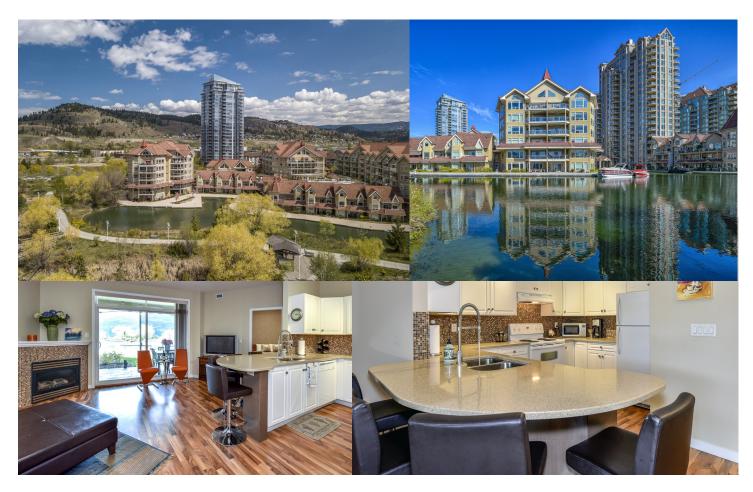

## 118-1088 Sunset Drive

aterfront ground level fully furnished updated 2 bed 2 bath suite in Discovery Bay. Enjoy a fantastic view of the Okanagan Lake along with views of the boat lagoon right from your gorgeous oversized patio and home. This unique inside corner unit is one of the best locations in the complex, so peaceful and quiet as you watch the ospreys nesting nearby. Walk directly from your unit onto the lakefront boardwalk. This suite pairs perfectly with a boat slip rental. Upgrades including Corian counters, backsplash, cork flooring, light fixtures, moldings and feature wall in both bedrooms. Discovery Bay Resort offers indoor and outdoor pools, fitness center, hot tubs, steam room, conference room, 24/7 security and secured heated garage. Walking distance to beaches and parks & located in the heart of the thriving cultural district known for hockey, concerts, casino, restaurants, bistros, art galleries, boutique stores and more. Plus rare 2 parking stalls. This unit has never been rented and no GST is

### **EXTERIOR FEATURES**

Large covered patio right on the lagoon

Discovery Bay Resort offers indoor and outdoor pools, fitness centre, hot tubs, steam room and conference room

This suite pairs perfectly with a boat slip rental in the lagoon

### **LUXURY INTERIOR FEATURES**

Fully furnished with high quality furnishing

Upgrades including cork flooring, light fixtures, moldings and feature wall in both bedrooms

An entertainers dream kitchen with updated counters and back splash with view out to the lagoon

Ground level suite, no stairs or elevator necessary

2 full bathrooms

Gorgeous master with views of the lake complete with ensuite and large walk-in closet

2 Garage parking stalls F17 and F18 conveniently located close by