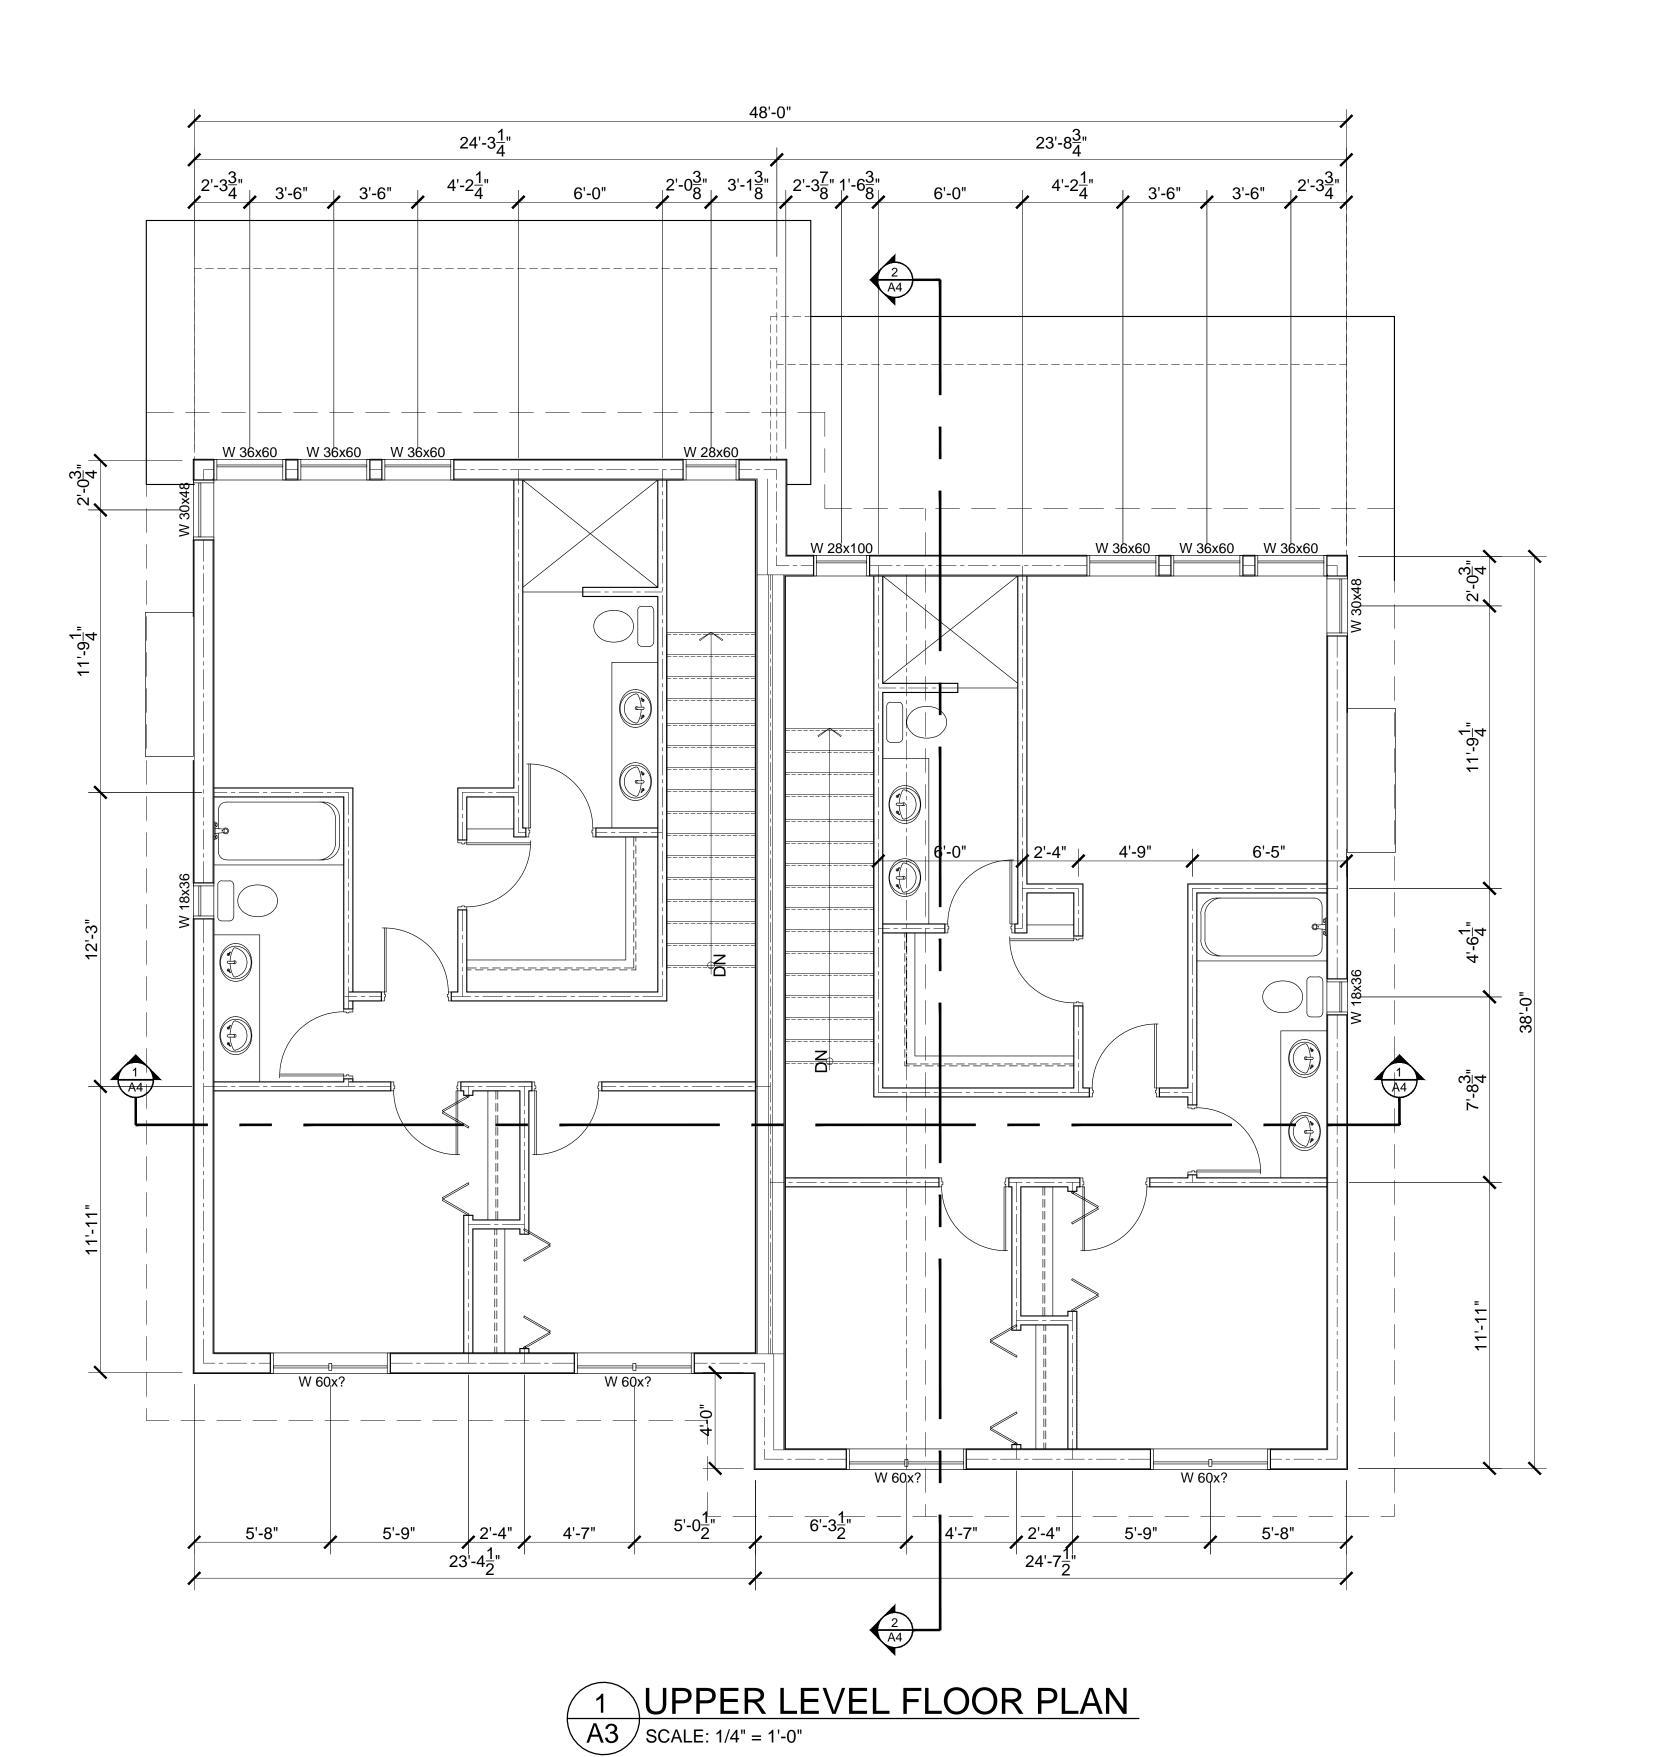

project title
SOLA DUPLEX
SNOW MTN PLACE
APEX MOUNTAIN RESORT

dwg. title UPPER LEVEL PLAN

date: Mar 24, 2017 dr: RAH scale: 1/4" = 1'-0" ch: NGA

This drawing and design are copyrighted and considered intellectual property of 'Norman Goddard Architecture'. No part of this drawing may be reproduced without written permission from the architect.