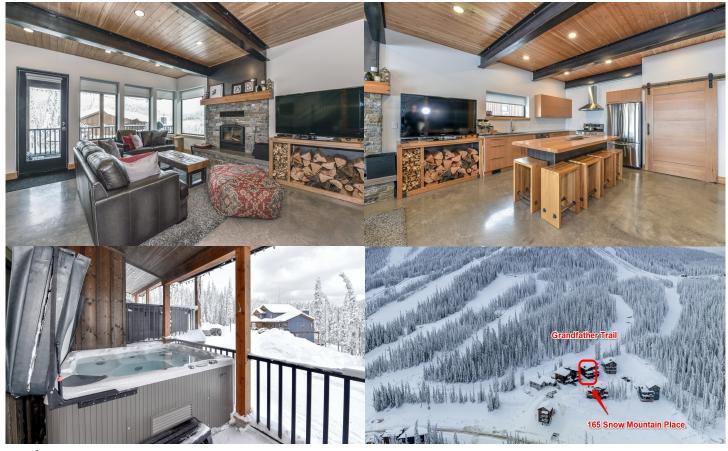

# STUNNING MOUNTAIN MODERN HOME

165 Snow Mountain Place

HE MOUNTAINS ARE CALLING from this superbly built mountain modern home featuring panoramic views, exceptional location, exposed steel beams, reclaimed wood, concrete floors and abundant glass. This chalet is "Turn-key" fully furnished from quality linens to the custom made reclaimed fir furniture. The interior, sophisticated yet relaxing, provides plentiful comfort for family and guests. An entertainer's dream - a light flooded open plan main floor with wood burning stove, quality millwork, quartz counters, fine cabinetry and flooring with hand milled fir casings, baseboards and doors.

Boasting 4 luxurious bathrooms, 4 bedrooms, (lower bedroom currently used as a media room), radiant in-floor heated waxed concrete floors, wide plank hardwood, an attached garage for all the toys and a large boot room for all the gear. Imagine winding down at the end of a fun ski day in your mountain view hot tub sipping your favourite beverage.

Nestled directly on the Grandfather Trail at Apex Ski Resort this property has true ski-in, ski-out access. This

Property Details

quiet enclave of sought-after homes at Snow Mountain Place enjoys a privately accessible cul-de-sac. Never rented - No GST applicable.