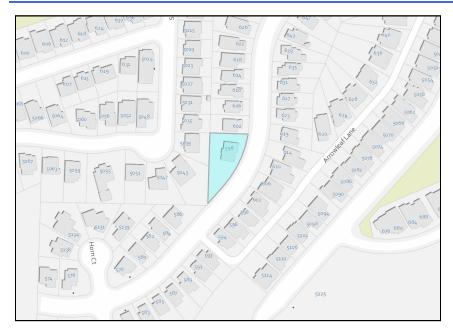

# **Property Report**

Produced by the City of Kelowna

Report Produced on: Jul 5, 2023

Property highlighted in blue

# **Property Information**

Property Address: 598 South Crest Dr Property Type: P - Typical Property

**KID:** 593361 **Plan #:** KAP72474 **Lot#:** 13 **Block:** 

Extra Legal Information:

PLAN KAP72474 LOT 13 DISTRICT LOT 1688S